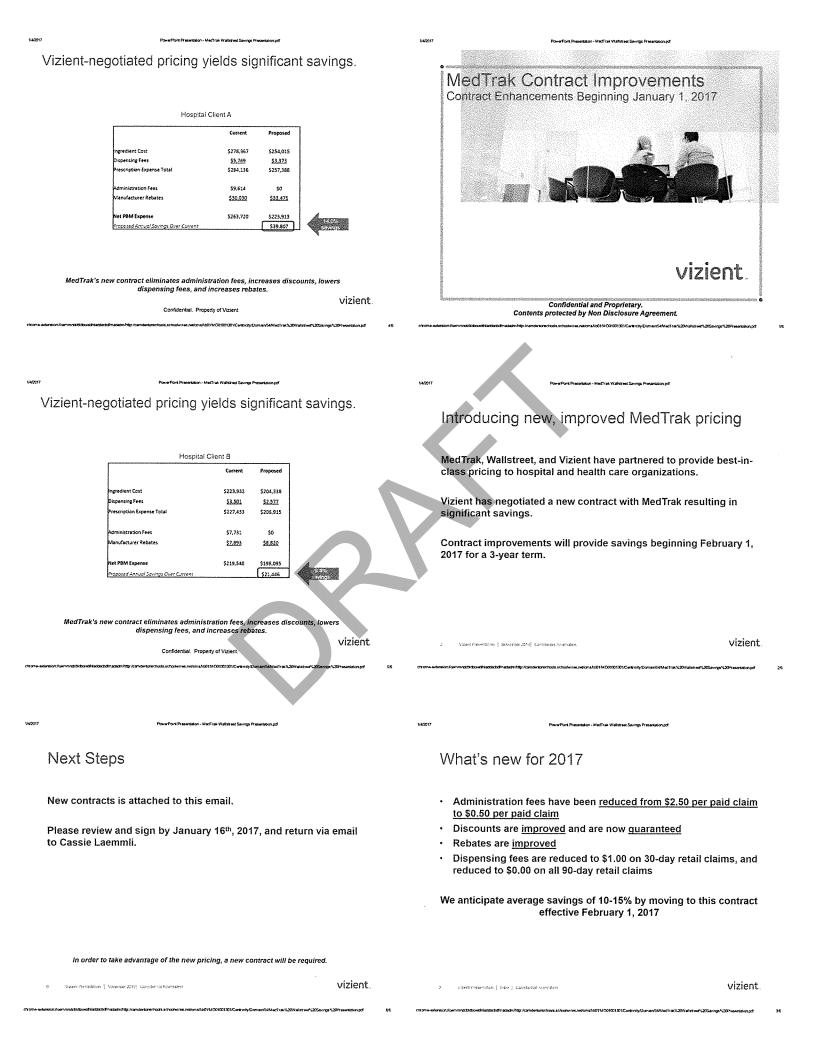

Wallstreet, our independent benefits advisor, has reviewed and revised our current Pharmacy Benefit Management contract. They have worked to improve the terms and pricing of our contract. A brief Power Point regarding this change along with the savings realized were presented. The Board was asked for their approval of the contract. Savings are realized through lower administrative fees, discounts, and rebates. Average savings is anticipated to be 10-15%.